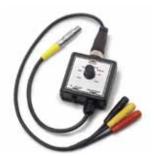

**Voltage Adapter** for use with Auxiliary Sensors to the Parker Service Master Easy.

| Part Number | SCMA-VADC-600       |
|-------------|---------------------|
| Input       | 0 - 4 A, 0 - 48 VDC |
| Accuracy    | 0.25% FS            |