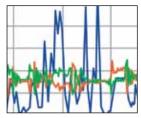

**SCRPM Tachometer** for Serviceman and the Parker Service Master Easy Meters. Displays a precision measurement of rotational speed. 5-pin push-pull style connector.

| SCRPM-220       |
|-----------------|
| 20 – 10,000 RPM |
| 0.1 – 19.5 in   |
| 0.5% FS         |
| 7 – 9 VDC       |
| 0 – 3 VDC       |
| 5 RPM           |
|                 |