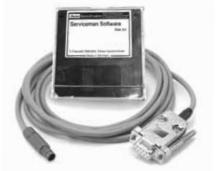

**Data Cable/Software** for use between the Serviceman Meter and a PC (Windows 98 and newer).

| Part Number SCSW-KIT-152 |
|--------------------------|
|--------------------------|