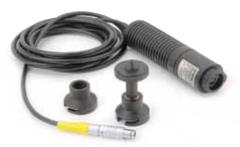

**SCRPM Tachometer** for Serviceman and the Parker Service Master Easy Meters. Displays a precision measurement of rotational speed. 5-pin push-pull style connector.

| SCRPM-220       |
|-----------------|
| 20 – 10,000 RPM |
| 0.1 – 19.5 in   |
| 0.5% FS         |
| 7 – 9 VDC       |
| 0 – 3 VDC       |
| 5 RPM           |
|                 |

## **Tachometer Adapters**

| Contact Adapter for belt drive/wheel. |                     |  |
|---------------------------------------|---------------------|--|
| Part Number                           | SCRPMA-001          |  |
| Focus Adapter                         | for confined areas. |  |
| Part Number                           | SCRPMA-002          |  |