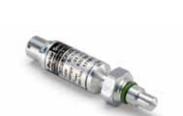

All Parker SensoControl hand-held diagnostic meters are equipped with the same 5-pin push-pull style connector ports. This allows analog accessories such as pressure sensors, temperature sensors, flow meters, tachometers and cables to be compatible with the Serviceman and the Parker Service Master meters.

**5 pin to 5 pin Cables** Flow sensor, transducer and temperature probe cables for both Serviceman and the Parker Service Master Easy.

| Part Number     | SCK-102-03-02 |
|-----------------|---------------|
| Length          | 10 ft (3 m)   |
| Part Number     | SCK-102-05-12 |
| Extension Cable | 16.4 ft (5 m) |