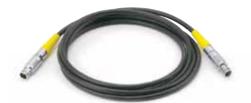

**5 pin to 5 pin Cables** Flow sensor, transducer and temperature probe cables for both Serviceman and the Parker Service Master Easy.

| Part Number     | SCK-102-03-02 |
|-----------------|---------------|
| Length          | 10 ft (3 m)   |
| Part Number     | SCK-102-05-12 |
| Extension Cable | 16.4 ft (5 m) |