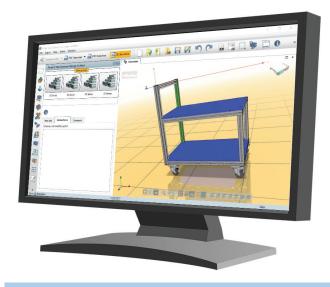

## This is Design!

Parker is making t-slot aluminum framing design easier than ever! For mechanical design engineers, lean manufacturing leaders, EHS departments, production, maintenance, and do-it-yourselfers, the Parker T-Slot Aluminum Design Architect software allows you to take more creative control over your assembly designs. Whether traveling, in the office or at home, users can work on their projects anywhere and guickly edit projects for easy updates. The user interface contains the functions necessary to create very clean 3D models. In addition to framing your lean workstations, guarding and enclosures, storage solutions or favorite outdoor game, easily select accessories to add that finishing touch to your work. And best of all, Design Architect is FREE.