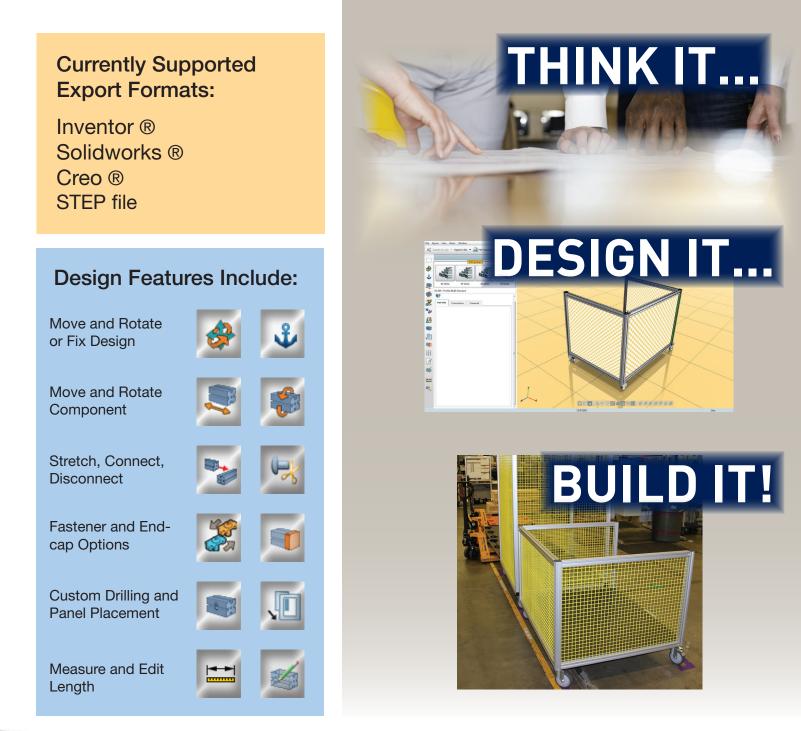

Are you working in another 3D CAD program? The Design Architect allows you to export native 3D CAD files into some of the most popular software packages today.

Need help? The Design Architect Manual can be opened at any time to help guide you. You will also receive a demo presentation to show you the first steps toward a design project.

## Design Architect Software Features

- Builds a 3D rendering using standard IPS components
- Fasteners are automatically placed
- Choose from inch or metric profiles
  and accessories
- Easily connect profiles and accessories via connection points
- Dynamic Bill of Material (BOM) is updated on the fly
- Completely stand alone
- Exports native 3D CAD files