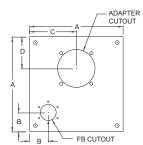

Cover with Filler Breather Cutout and 56C/145TC Adapter Cutout (Adapter Style 1, 1A, 1B) Part Number 99926

Cover with Filler Breather Cutout and 182TC/256TC Adapter Cutout (Adapter Style 7) Part Number 99929

| Standard Dimensions for Vertical Tops (inches) |      |      |      |  |
|------------------------------------------------|------|------|------|--|
| A (SQ)                                         | В    | С    | D    |  |
| 12.50                                          | 2.50 | 6.25 | 5.00 |  |