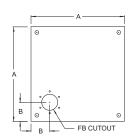

- 8. Materials:
  - Carbon steel
  - Filler breather 5201: Zinc plated fill cap with nylon strainer basket

NOTE • Filler breather provided loose with cover

Blank Cover Part Number 99920

Cover with Filler Breather Cutout Part Number 99923

| Standard Dimensions for Vertical Tops (inches) |      |      |      |  |
|------------------------------------------------|------|------|------|--|
| A (SQ)                                         | В    | С    | D    |  |
| 12.50                                          | 2.50 | 6.25 | 5.00 |  |