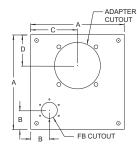

Cover with Filler Breather Cutout and 56C/145TC Adapter Cutout (Adapter Style 1, 1A, 1B) Part Number 99926

Cover with Filler Breather Cutout and 182TC/256TC Adapter Cutout (Adapter Style 7) Part Number 99929

| Standard Dimensions for Vertical Tops (inches) |      |      |      |  |
|------------------------------------------------|------|------|------|--|
| A (SQ)                                         | В    | С    | D    |  |
| 12.50                                          | 2.50 | 6.25 | 5.00 |  |