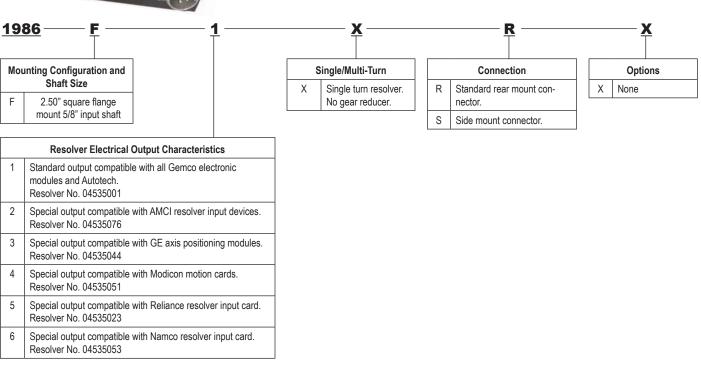

## **F** Series

|                            | V     | /iring       |
|----------------------------|-------|--------------|
| GEMCO and GE Resolvers     |       |              |
| Pin                        | Rotor | Wire Color   |
| Α                          | R1    | Red/White    |
| В                          | R2    | Yellow/White |
| С                          | S3    | Black        |
| D                          | S1    | Red          |
| Е                          | S2    | Yellow       |
| F                          | S4    | Blue         |
| AMCI and Modicon Resolvers |       |              |
| Α                          | R2    | Yellow/White |
| В                          | R1    | Red/White    |
| Е                          | S4    | Blue         |
| С                          | S2    | Yellow       |
| F                          | S3    | Black        |
| G                          | S1    | Red          |
| Namco Resolvers            |       |              |
| Α                          | R1    | Red/White    |
| В                          | R2    | Yellow/White |
| С                          | S4    | Blue         |
| Е                          | S2    | Yellow       |
| F                          | S1    | Red          |
| G                          | S3    | Black        |
| Reliance Resolvers         |       |              |
| Α                          | R1    | Red/White    |
| В                          | R2    | Yellow/White |
| F                          | S3    | Black        |
| D                          | S1    | Red          |
| G                          | S2    | Yellow       |
| Е                          | S4    | Blue         |