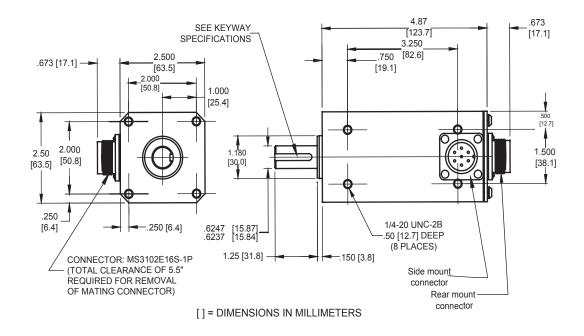

## **F** Series

|                            | V     | /iring       |
|----------------------------|-------|--------------|
| GEMCO and GE Resolvers     |       |              |
| Pin                        | Rotor | Wire Color   |
| Α                          | R1    | Red/White    |
| В                          | R2    | Yellow/White |
| С                          | S3    | Black        |
| D                          | S1    | Red          |
| Е                          | S2    | Yellow       |
| F                          | S4    | Blue         |
| AMCI and Modicon Resolvers |       |              |
| Α                          | R2    | Yellow/White |
| В                          | R1    | Red/White    |
| Е                          | S4    | Blue         |
| С                          | S2    | Yellow       |
| F                          | S3    | Black        |
| G                          | S1    | Red          |
| Namco Resolvers            |       |              |
| Α                          | R1    | Red/White    |
| В                          | R2    | Yellow/White |
| С                          | S4    | Blue         |
| Е                          | S2    | Yellow       |
| F                          | S1    | Red          |
| G                          | S3    | Black        |
| Reliance Resolvers         |       |              |
| Α                          | R1    | Red/White    |
| В                          | R2    | Yellow/White |
| F                          | S3    | Black        |
| D                          | S1    | Red          |
| G                          | S2    | Yellow       |
| Е                          | S4    | Blue         |