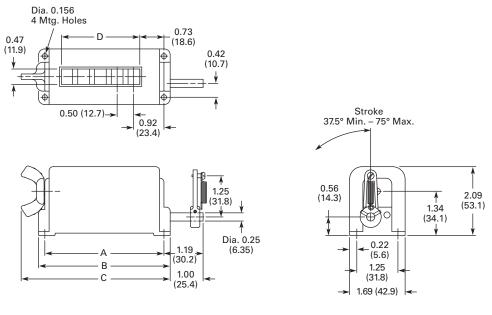

## Dimensions

Approximate Dimensions in Inches (mm)

#### **CS Series**

| Model   | Α           | В            | C            | D           |
|---------|-------------|--------------|--------------|-------------|
| 4-CS-1_ | 3.12 (79.2) | 3.50 (88.9)  | 4.03 (102.3) | 1.87 (47.6) |
| 5-CS-1_ | 3.62 (91.9) | 4.00 (101.6) | 4.53 (115.0) | 2.38 (60.5) |