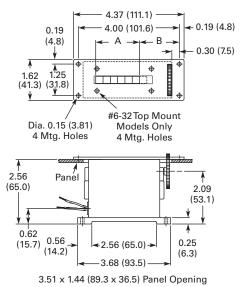

### Dimensions

Approximate Dimensions in Inches (mm)

#### **MF** Series

#### **Panel Mounted**