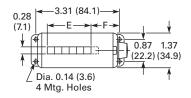

### Dimensions

Approximate Dimensions in Inches (mm)

#### **MF** Series

#### **Base Mounted**

| Model         | Α           | В           | C           | D           | E           | F           |
|---------------|-------------|-------------|-------------|-------------|-------------|-------------|
| Six figures   | 1.73 (44.0) | 1.58 (40.0) | 1.73 (43.9) | 2.80 (71.1) | 1.73 (44.0) | 1.12 (28.6) |
| Seven figures | 2.02 (51.4) | 1.29 (32.7) | 2.03 (51.6) | 2.50 (63.5) | 2.02 (51.4) | 0.84 (21.2) |