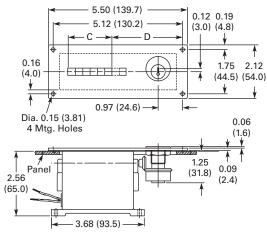

### Dimensions

Approximate Dimensions in Inches (mm)

#### **MF** Series

#### **Panel Mounted with Tumbler Lock**

4.62 x 1.44 (117.3 x 36.5) Panel Opening