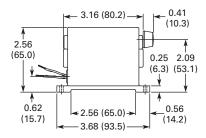

### Dimensions

Approximate Dimensions in Inches (mm)

#### **MF** Series

#### **Base Mounted**

| Model         | Α           | В           | C           | D           | E           | F           |
|---------------|-------------|-------------|-------------|-------------|-------------|-------------|
| Six figures   | 1.73 (44.0) | 1.58 (40.0) | 1.73 (43.9) | 2.80 (71.1) | 1.73 (44.0) | 1.12 (28.6) |
| Seven figures | 2.02 (51.4) | 1.29 (32.7) | 2.03 (51.6) | 2.50 (63.5) | 2.02 (51.4) | 0.84 (21.2) |