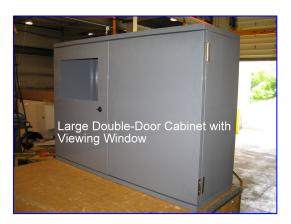

## Features and Benefits

- You specify length, width, depth, mounting means, windows, latching, even desired NEMA rating
- Enjoy the benefits of thermoplastic enclosures such as light weight, noncorrosive, non-conductive, ease of modification
- Avoid the expense of special tooling, especially desirable for short run or one-off applications

## **Applications**

- Control Panel applications where custom sizes or unique features are needed
- Equipment protection such as housings, shrouds, or guards are needed
- Medium and large enclosures and cabinets for custom control panels
- Marine applications where corrosion is a problem but traditional non-metallics don't have the features or dimensions you need
- Special applications where environmental issues require alternative materials such as ABS, polycarbonate, or any thermo-plastic material
- Any application where you just don't want to compromise on design or material selection
- We also do custom injection molding as well as roto-molding projects...just
  call us to discuss your project