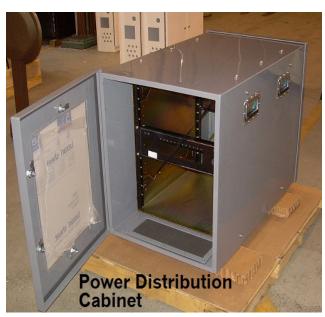

## Features and Benefits

- You specify length, width, depth, mounting means, windows, latching, even desired NEMA rating
- Enjoy the benefits of thermoplastic enclosures such as light weight, noncorrosive, non-conductive, ease of modification
- Avoid the expense of special tooling, especially desirable for short run or one-off applications

## **Applications**

- Control Panel applications where custom sizes or unique features are needed
- Equipment protection such as housings, shrouds, or guards are needed
- Medium and large enclosures and cabinets for custom control panels
- Marine applications where corrosion is a problem but traditional non-metallics don't have the features or dimensions you need
- Special applications where environmental issues require alternative materials such as ABS, polycarbonate, or any thermo-plastic material
- Any application where you just don't want to compromise on design or material selection
- We also do custom injection molding as well as roto-molding projects...just
  call us to discuss your project