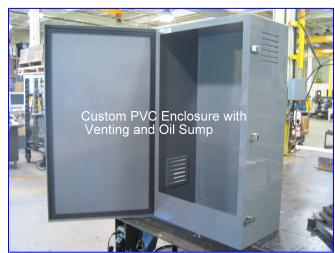

## Features and Benefits

- You specify length, width, depth, mounting means, windows, latching, even desired NEMA rating
- Enjoy the benefits of thermoplastic enclosures such as light weight, noncorrosive, non-conductive, ease of modification
- Avoid the expense of special tooling, especially desirable for short run or one-off applications

## **Applications**

- Control Panel applications where custom sizes or unique features are needed
- Equipment protection such as housings, shrouds, or guards are needed
- Medium and large enclosures and cabinets for custom control panels
- Marine applications where corrosion is a problem but traditional non-metallics don't have the features or dimensions you need
- Special applications where environmental issues require alternative materials such as ABS, polycarbonate, or any thermo-plastic material
- Any application where you just don't want to compromise on design or material selection
- We also do custom injection molding as well as roto-molding projects...just
  call us to discuss your project