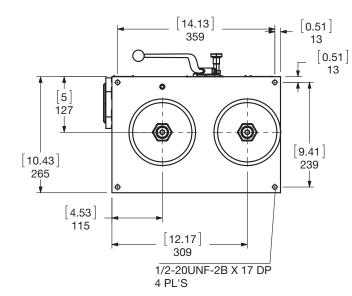

# Current design, version 1.1

Dimensions are [inches] millimeters

Dimensional details for new design, version X.2

© Copyright 2015 HYDAC TECHNOLOGY CORPORATION • Hydraulic & Lube Oil Filters • TECHNEWS • FIL1502-1668