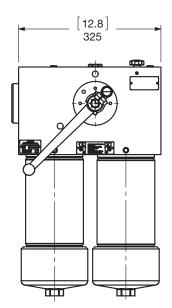

## **Outlet Position**

Current design, version X.1 Outlet - located in back

Current Inlet

New design, version X.2 Outlet - located on side (same as sizes 60, 110, 160, 240, 280)

Dimensional and mounting hole changes, outlined below

# Current design, version 1.1

Dimensions are [inches] millimeters

Dimensional details for new design, version X.2

© Copyright 2015 HYDAC TECHNOLOGY CORPORATION • Hydraulic & Lube Oil Filters • TECHNEWS • FIL1502-1668