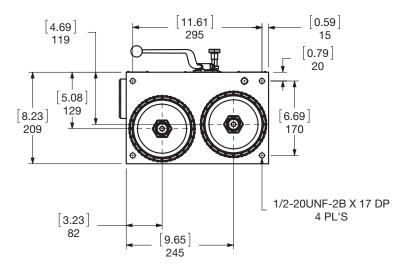

## **Outlet Position**

Current design, version X.1 Outlet - located in back

Current Inlet

New design, version X.2 Outlet - located on side (same as sizes 60, 110, 160, 240, 280)

Dimensional and mounting hole changes, outlined below

# Current design, version 1.1

Dimensions are [inches] millimeters

Dimensional details for new design, version X.2

© Copyright 2015 HYDAC TECHNOLOGY CORPORATION • Hydraulic & Lube Oil Filters • TECHNEWS • FIL1502-1668