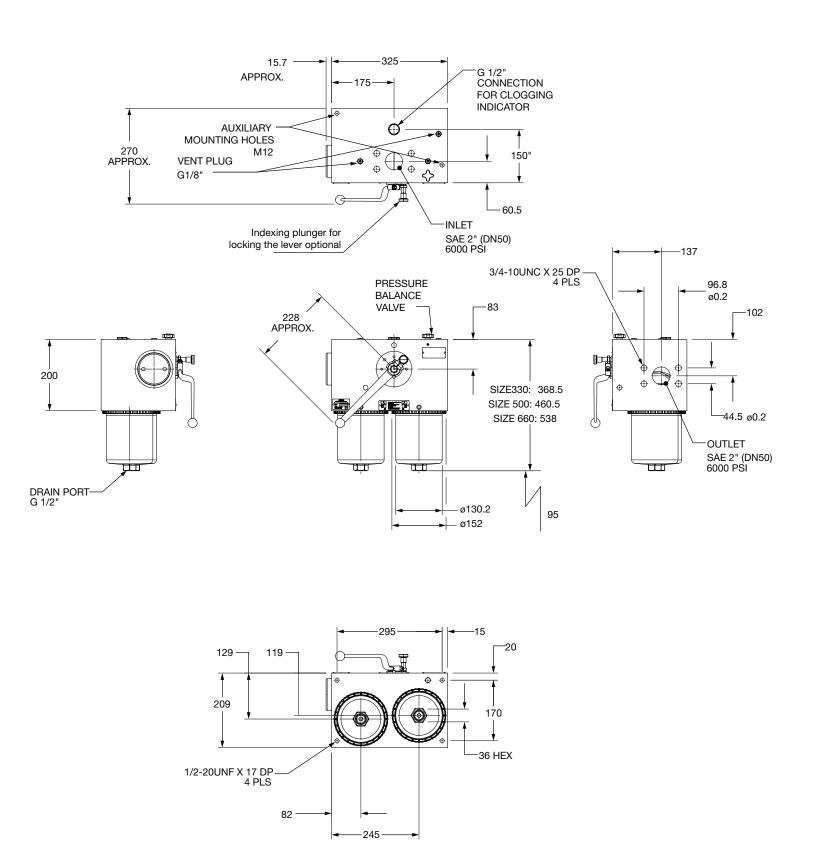

## **Outlet Position**

Current design, version X.1 Outlet - located in back

Current Inlet

New design, version X.2 Outlet - located on side (same as sizes 60, 110, 160, 240, 280)

Dimensional and mounting hole changes, outlined below

# Current design, version 1.1

Dimensions are [inches] millimeters

Dimensional details for new design, version X.2

© Copyright 2015 HYDAC TECHNOLOGY CORPORATION • Hydraulic & Lube Oil Filters • TECHNEWS • FIL1502-1668