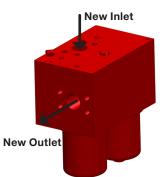

## **Outlet Position**

Current design, version X.1 Outlet - located in back

Current Inlet

New design, version X.2 Outlet - located on side (same as sizes 60, 110, 160, 240, 280)

Dimensional and mounting hole changes, outlined below