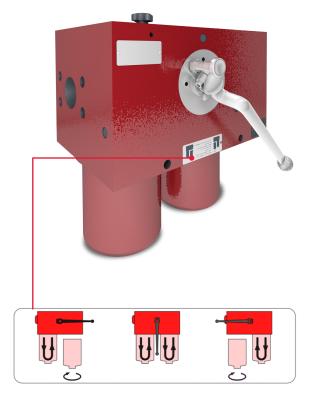

#### www.comoso.com

DFDK Series High Flow Duplex Filters

Sizes 330, 500, 660, 990, 1320

It's here! - HYDAC's answer to your high-flow duplex pressure filter challenges!

You asked for it, and HYDAC delivers! Introducing the new-and-improved DFDK Series filter, for high-flow duplex filter applications (sizes 330, 500, 660, 990, and 1320). It boasts a lower  $\Delta P$  in a more compact design, a replaceable check valve, and offers a host of unique options never before available.

### Benefits

- Lower ∆p (up to 20%)
- More compact design results in a weight reduction of approximately 100 lbs (50 kg)
- New replaceable check valve improves ease of maintenance
- Lever lock option (code SO668) provides performance protection
- T-ball transfer valve option allows for simultaneous flow through both filter elements

### Model Codes

Transfer valve model code designation:

| Was:                 | A = ball valve                        |  |
|----------------------|---------------------------------------|--|
| Changes to:          | <mark>L</mark> = L-ball<br>T = T-ball |  |
| Modification number: |                                       |  |
| Was:                 | X 1                                   |  |

| vvas.       | 7.1               |
|-------------|-------------------|
| Changes to: | X. <mark>2</mark> |

Example:

DFDK BN/HC 660 QAL 10 D 1.1 /-L24 (current version) DFDK BN/HC 660 QLL 10 D 1.2 /-L24 (new version)