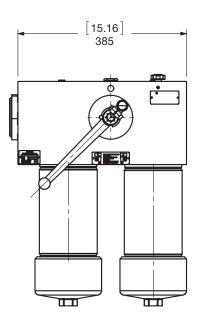

# Current design, version 1.1

Dimensions are [inches] millimeters

Dimensional details for new design, version X.2

© Copyright 2015 HYDAC TECHNOLOGY CORPORATION • Hydraulic & Lube Oil Filters • TECHNEWS • FIL1502-1668