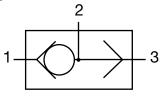

# Hydraulic Symbol

## Description

The HYDAC WVE series are shuttle valves with two inlets and one outlet. The inlet with the higher pressure is automatically connected to the outlet. The other inlet is closed. This complies with DIN-ISO 1219. The shuttle valves are cartridge type valves for installation into manifolds and control blocks. The shuttle valves are ball-seat type valves without leakage