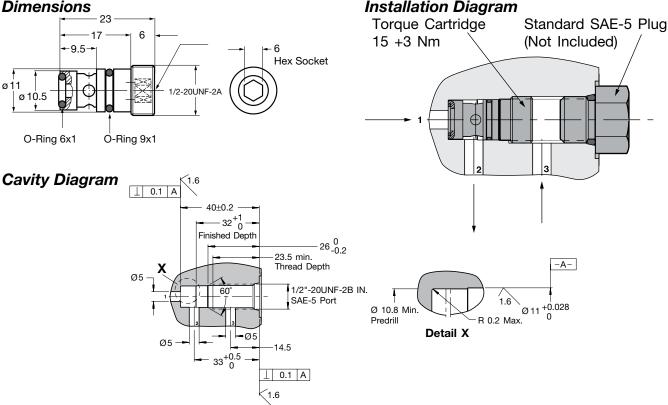

# Technical Data

- Design
- Seat Valve **Mounting Method**
- Cartridge •
- **Nominal Size**
- (SAE-5) 1/2"-20 UNF
- Weight
- (SAE-5) 1/2"-20 UNF...12g
- **Mounting Position**
- Optional
- Material
- Carbon Steel

#### **Direction of Flow**

- Optional
- **Operating Pressure Range**
- P max. 5000 psi = 350 bar
- **Temperature Range**
- -4° to 104°F (-20° to 80°C)
- **Cross-Over Effect on Shut-off** • negligible

### Flow Rate

Max flow rate 5 gpm (20 lpm) ΔP approx 175 psi (12 bar) at 5 gpm, 168 SSU, 104°F oil

Dimensions are for general information only, all critical dimensions should be verified by requesting a certified print. Dimensions are in mm