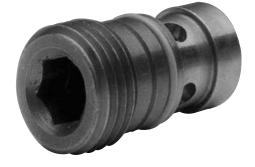

# **WVE Series** Shuttle Valves

Model Code WVE-1/2-20UNF-0

Part Number

00710128

## Description

The HYDAC WVE series are shuttle valves with two inlets and one outlet. The inlet with the higher pressure is automatically connected to the outlet. The other inlet is closed. This complies with DIN-ISO 1219. The shuttle valves are cartridge type valves for installation into manifolds and control blocks. The shuttle valves are ball-seat type valves without leakage