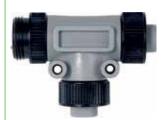

# | T-COUPLERS M8, M12, 7/8"



## **Connection cables**

-7/8"-7/8"

## T-coupler

Male straight to female straight



## Approvals:



#### 50061 1 Form

| Туре            | 5-pole |             |           |
|-----------------|--------|-------------|-----------|
| Circuit diagram | Male   | 7/8"        | 1. Female |
|                 | 1      | 1 2 3 4<br> |           |

### **Contact layout**



### **Technical Data**

| Operating voltage             | max. 50 V AC/DC                                        |
|-------------------------------|--------------------------------------------------------|
| Operating current per contact | max. 8 A                                               |
| Protection                    | IP65 and IP67 when plugged and screwed down (EN 60529) |
| Temperature range             | -20+80 °C                                              |

## Article No.

| The composition o