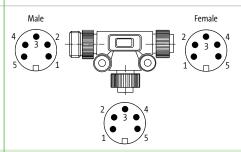

#### 50061 1 Form

| Туре            | 5-pole |             |           |
|-----------------|--------|-------------|-----------|
| Circuit diagram | Male   | 7/8"        | 1. Female |
|                 | 1      | 1 2 3 4<br> |           |

### **Contact layout**