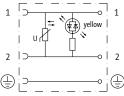

SVS Eco, LED

Form B (10 mm)

- Field-wireable

- Screw terminals

| 1 | Form            | 29565       | 29645       | 29685       |
|---|-----------------|-------------|-------------|-------------|
|   | Туре            | 24 V AC/DC  | 110 V AC/DC | 230 V AC/DC |
|   |                 | LED and VDR | LED and VDR | LED and VDR |
|   |                 | metric      | metric      | metric      |
|   | Circuit diagram |             |             |             |

| Contact figure | Cable outlet can be turned in 180° steps |
|----------------|------------------------------------------|
| Contact layout |                                          |

|                                                         | Technical Data                |                  |                   |                   |           |
|---------------------------------------------------------|-------------------------------|------------------|-------------------|-------------------|-----------|
|                                                         | Operating voltage             | 24 V AC/DC ±10 % | 110 V AC/DC ±10 % | 230 V AC/DC ±10 % |           |
|                                                         | Operating current per contact | max. 1.5 A       |                   |                   | ţ         |
|                                                         | Connection cross section      | 0.51.5 mm²       |                   |                   | nec       |
| Sealing range (cable diameter) 68 mm                    |                               |                  |                   |                   | <u>o</u>  |
| Locking of ports M3 (recommended torque 0.4 Nm)         |                               |                  |                   |                   | ě         |
|                                                         | Compression gland             | M16 × 1.5 mm     |                   |                   | <b>√a</b> |
| Contact figure Cable outlet can be turned in 180° steps |                               |                  |                   |                   |           |
| Protection IP65 inserted and tightened                  |                               |                  |                   |                   |           |
|                                                         | Temperature range             | -40+60 °C        |                   |                   |           |
|                                                         | Article No                    |                  |                   |                   |           |