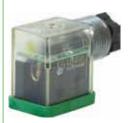

SVS Eco, LED

Form B (10 mm)

- Field-wireable

- Screw terminals

| 1 | Form            | 29565       | 29645       | 29685       |
|---|-----------------|-------------|-------------|-------------|
|   | Туре            | 24 V AC/DC  | 110 V AC/DC | 230 V AC/DC |
|   |                 | LED and VDR | LED and VDR | LED and VDR |
|   |                 | metric      | metric      | metric      |
|   | Circuit diagram |             |             |             |