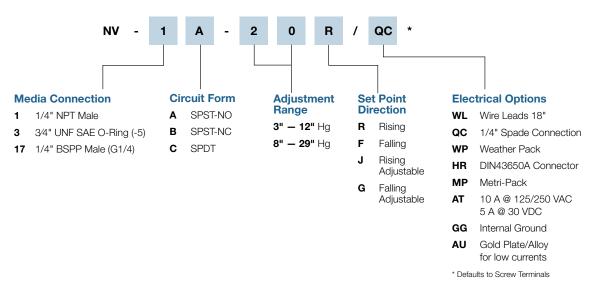

## **Operating Specifications**

| Set Point Range            | 3" — 29" Hg                       | (76mm — 736mm Hg)        |
|----------------------------|-----------------------------------|--------------------------|
| Set Point Tolerance        | ±2" Hg                            | (50mm Hg)                |
| Maximum Operating Pressure | 250 PSI                           | (17 Bar)                 |
| Differential               | 20 - 40%                          |                          |
| Current Rating             | 5 A @ 250 VAC                     | 5 A @ 30 VDC (Resistive) |
| Media Connection           | See Order Chart Below for Options |                          |
| Circuit Form               | SPST-NO, SPST-NC or SPDT          |                          |
| Electrical Connection      | See Order Chart Below for Options |                          |
| Diaphragm Material         | Buna N                            |                          |
| Cycle Life                 | 1 Million                         |                          |
|                            |                                   |                          |