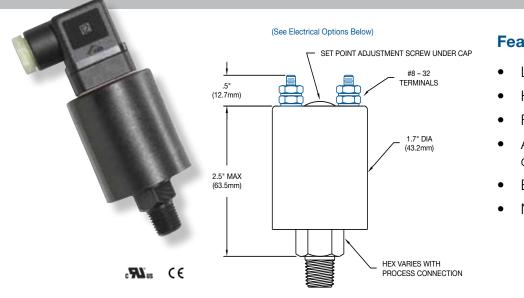

## **Features**

- Long-life elastomer diaphragm
- High-quality snap-action switch
- Factory preset or field adjustable
- Available in a wide range of configurations
- Economical
- NEMA 4, 13

## **Operating Specifications**

| Set Point Range            | 3" — 29" Hg                       | (76mm — 736mm Hg)        |
|----------------------------|-----------------------------------|--------------------------|
| Set Point Tolerance        | ±2" Hg                            | (50mm Hg)                |
| Maximum Operating Pressure | 250 PSI                           | (17 Bar)                 |
| Differential               | 20 - 40%                          |                          |
| Current Rating             | 5 A @ 250 VAC                     | 5 A @ 30 VDC (Resistive) |
| Media Connection           | See Order Chart Below for Options |                          |
| Circuit Form               | SPST-NO, SPST-NC or SPDT          |                          |
| Electrical Connection      | See Order Chart Below for Options |                          |
| Diaphragm Material         | Buna N                            |                          |
| Cycle Life                 | 1 Million                         |                          |
|                            |                                   |                          |