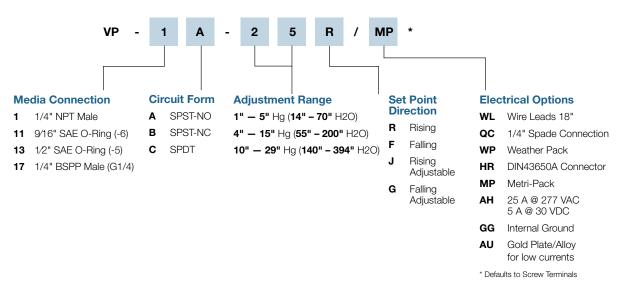

|
| Current Rating             | 10 A @ 125/250 VAC 5 A @ 30 VDC   |                                  |
| Media Connection           | See Order Chart Below for Options |                                  |
| Circuit Form               | SPST-NO, SPST-NC or SPDT          |                                  |
| Electrical Connection      | See Order Chart Below for Options |                                  |
| Diaphragm Material         | Buna N                            |                                  |
| Cycle Life                 | 1 Million                         |                                  |
|                            |                                   |                                  |

How to Order (Example: Part Number: VP - 1A - 25R / MP)