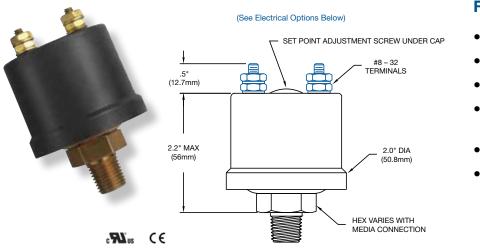

## **Features**

- Long-life elastomer diaphragm
- High-quality snap-action switch
- Factory preset or field adjustable
- Available in a wide range of configurations
- Economical
- NEMA 4, 13

## **Operating Specifications**

| Set Point Range            | 1" — 29" Hg                       | (25mm — 736mm Hg) 14" — 394" H2O |
|----------------------------|-----------------------------------|----------------------------------|
| Set Point Tolerance        | ±2" Hg                            | (50mm Hg)                        |
| Maximum Operating Pressure | 250 PSI                           | (17 Bar)                         |
| Differential               | 20 - 40%                          |                                  |
| Current Rating             | 10 A @ 125/250 VAC 5 A @ 30 VDC   |                                  |
| Media Connection           | See Order Chart Below for Options |                                  |
| Circuit Form               | SPST-NO, SPST-NC or SPDT          |                                  |
| Electrical Connection      | See Order Chart Below for Options |                                  |
| Diaphragm Material         | Buna N                            |                                  |
| Cycle Life                 | 1 Million                         |                                  |
|                            |                                   |                                  |