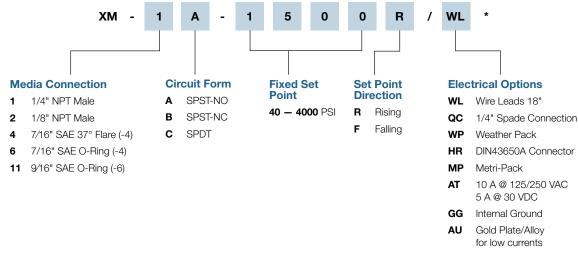

## How to Order (Example: Part Number: XM - 1A - 1500R / WL)

<sup>\*</sup> Defaults to Screw Terminals