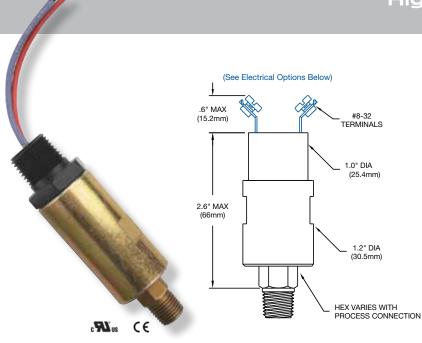

**Differential** 8-16%

Current Rating 5 A @ 250 VAC 5 A @ 30 VDC (Resistive)

**Media Connection** See Order Chart Below for Options

Circuit Form SPST-NO, SPST-NC or SPDT

**Electrical Connection** See Order Chart Below for Options