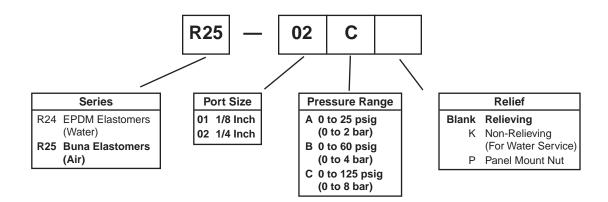

| Port Size | NPT                                              |                                |
|-----------|--------------------------------------------------|--------------------------------|
|           | Air Service<br>Relieving                         | Water Service<br>Non-Relieving |
|           | Relieving, 0-125 Reduced Pressure, Without Gauge |                                |
| 1/8"      | R25-01C                                          | R24-01CK                       |
| 1/4"      | R25-02C                                          | R24-02CK                       |

## Ordering Information

## BOLD ITEMS ARE MOST POPULAR.