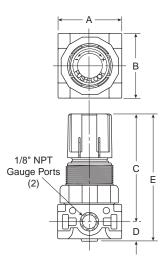

R24, R25 Regulator Dimensions

B

1.60

(41)

Е

3.10

(79)

С

2.61

(66)

Α

1.60

(41)

**D** 0.49

(13)

Inches (mm)

NOTE: 1.250 Dia. (31.8mm) hole required for panel mounting.