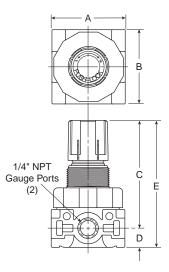

| R45, R46 Regulator<br>Dimensions |                          |                          |  |  |
|----------------------------------|--------------------------|--------------------------|--|--|
| A<br>2.06<br>(52)                | <b>B</b><br>2.06<br>(52) | <b>C</b><br>2.90<br>(74) |  |  |
| <b>D</b><br>0.53<br>(14)         | <b>E</b><br>3.43<br>(87) |                          |  |  |

| Bold Items are Most Popular.                          |
|-------------------------------------------------------|
| For other models refer to ordering information below. |

NOTE: 1.250 Dia. (31.8mm) hole required for panel mounting.