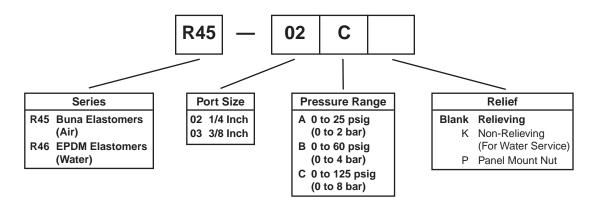

## **Ordering Information**

| Port Size | NPT                                              |                                |
|-----------|--------------------------------------------------|--------------------------------|
|           | Air Service<br>Relieving                         | Water Service<br>Non-Relieving |
|           | Relieving, 0-125 Reduced Pressure, Without Gauge |                                |
| 1/4"      | R45-02C                                          | R46-02CK                       |
| 3/8"      | R45-03C                                          | R46-03CK                       |

Inches (mm)

|           | NPT                                              |                                |  |
|-----------|--------------------------------------------------|--------------------------------|--|
| Port Size | Air Service<br>Relieving                         | Water Service<br>Non-Relieving |  |
|           | Relieving, 0-125 Reduced Pressure, Without Gauge |                                |  |
| 1/4"      | R45-02C                                          | R46-02CK                       |  |
| 3/8"      | R45-03C                                          | R46-03CK                       |  |