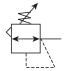

## **Features**

- · Lightweight Plastic Body
- Constructed with a Combination of N.S.F. and F.D.A. Approved Materials
- Unbalanced Poppet Standard
- Non-rising, Push-to-lock Adjusting Knob
- Compact, 3.43 inch (87.1mm) high by 2.06 inch (52.3mm) wide
- Lightweight
- Diaphragm Operated