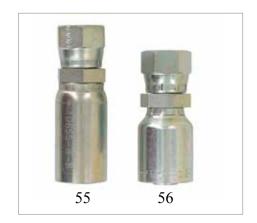

# 56 Series Advantages versus 55/58

## 56 series is shorter and more compact

- Weight reduction up to 20%
- Easier handling and installation in tight installation areas
- Short length may allow use of hose routing to replace current elbow fittings