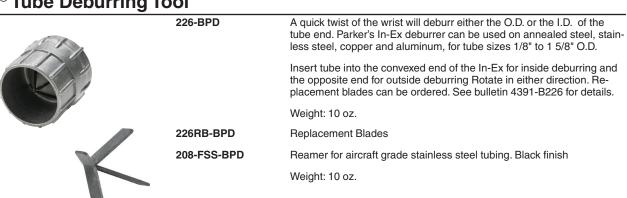

|           | Weight: 2 1/2 lbs.                                                                                                                                                                                                                                                                           |

## In-Ex® Tube Deburring Tool