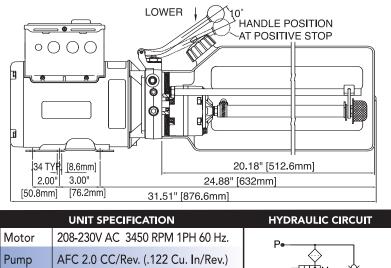

## 230V AC 1PH AUTO HOIST 2-POST LIFT POWER UP/GRAVITY DOWN

This unit is for raise-hold-lower of the lift, with manual control of the lowering speed. A push-button starts the motor to raise the lift. The unit features a fixed relief valve. Cartridge valves are used, allowing easy field service & interchangeability.

|         | UNIT SPECIFICATION                                                      | HYDRAULIC CIRCUIT  |
|---------|-------------------------------------------------------------------------|--------------------|
| Motor   | 208-230V AC 3450 RPM 1PH 60 Hz.                                         | P⊛                 |
| Pump    | AFC 2.0 CC/Rev. (.122 Cu. In/Rev.)                                      |                    |
| Relief  | Fixed At 2750 PSI (191 Bar)<br>Nominal                                  |                    |
| Endhead | 9/16-18 SAE Pressure-Return Port<br>3/8 NPTF Aux. Return Port (Plugged) |                    |
| Tank    | 4.0 U.S. Gallon Vertical Tank Down<br>Mtg. 700 Cu. In. Useable          | ELECTRICAL CIRCUIT |
| Valving | Manual Release Valve (Cartridge-Style)<br>Check Valve (Cartridge-Style) |                    |
| Wiring  | 230V AC To Motor Momentary<br>"On" Switch                               |                    |