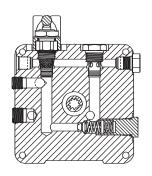

## ENDHEAD SECTION

AC-10AH TEM DESCRIPTION P/N Wiring Assy. AC Motor 208-230V 1PH W-400-230 1 4763-AC 8 M6X1.0 - 35mm SHCS Hi-Collar Lockwasher 3 3009-AA 24 4 3020-AA 9 <sup>10</sup> 18 Coupling Manual Release Assy. 5 1118-AA K-100 6 Manual Release Valve VF-9021 7 0 2507-AA 19 8 Valve Cartridge Check 9 Fixed Relief Valve RV-19 3729-AA 10 Relief Valve Cap Reservoir O-Ring G1-1073-48 11 Pump Assy. Pump Mounting Bolt Inlet Plumbing Kit 20 KP20 2 12 1112-AA 13 12 K-230 14 15 1611-AA <sup>5</sup>26<sub>23</sub> Filter Pump O-Ring Kit K-40 8 16 17 Return Tube 5118-AA 4 3 18 Breather 260185 11 5141-AC 19 Reservoir 3346-AA 16 20 **Reservoir Screw** 21 **Compression Tube Nut** 5115-AA 22 **Compression Sleeve** 5116-AA 14 Plug Pipe 3/8 NPT Plumbing Plug 22<sup>´</sup> 23 1456-AA 21 24 1170-AA 25 Spring Plug 1/4 NPT 4475-AA 17 1215-AA 15 26