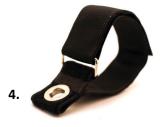

## **Python® Straps - Our inventory includes:**

- 1. Standard Duty Python® Cinch Straps strong Delrin buckle
- 2. Standard Duty Python® Hanging Straps strong Delrin buckle
- 3. Heavy Duty Python® Cinch Straps have reinforced back & nickel plated steel buckle
- 4. Heavy Duty Python® Hanging Straps have reinforced back & nickel plated steel buckle