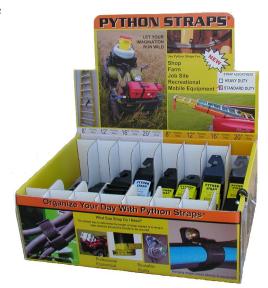

## Python® Straps Merchandiser Display

- Reorder only the sizes you need
- Kit includes sample strap attached to display box
- Each kit includes einch and hanging straps
- Selection of standard duty, heavy duty, or combination