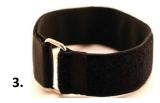

## **Python® Straps - Our inventory includes:**

- 1. Standard Duty Python® Cinch Straps strong Delrin buckle
- 2. Standard Duty Python® Hanging Straps strong Delrin buckle
- 3. Heavy Duty Python® Cinch Straps have reinforced back & nickel plated steel buckle
- 4. Heavy Duty Python® Hanging Straps have reinforced back & nickel plated steel buckle