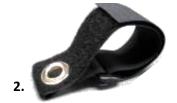

## **Python® Straps - Our inventory includes:**

- 1. Standard Duty Python® Cinch Straps strong Delrin buckle
- 2. Standard Duty Python® Hanging Straps strong Delrin buckle
- 3. Heavy Duty Python® Cinch Straps have reinforced back & nickel plated steel buckle
- 4. Heavy Duty Python® Hanging Straps have reinforced back & nickel plated steel buckle