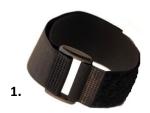

## **Python® Straps - Our inventory includes:**

- 1. Standard Duty Python® Cinch Straps strong Delrin buckle
- 2. Standard Duty Python® Hanging Straps strong Delrin buckle
- 3. Heavy Duty Python® Cinch Straps have reinforced back & nickel plated steel buckle
- 4. Heavy Duty Python® Hanging Straps have reinforced back & nickel plated steel buckle