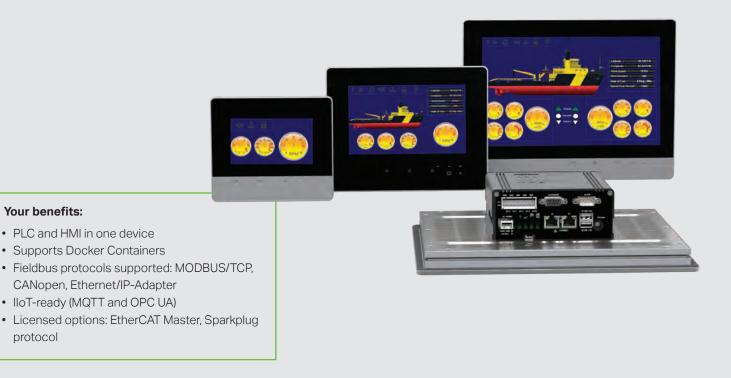

# **Control Panel**

Your benefits:

protocol

• PLC and HMI in one device • Supports Docker Containers

Control panels combine the features of a PLC and HMI into a single device, providing a compact footprint for your automation system. WAGO's e!COCKPIT software is used to develop both the control logic as well as the visualizations, optimizing system development. Leveraging the power of the Touch Panel's quad core processor, the Control panel is well equipped to offer high performance control as well as impeccable graphic resolution. The integrated web server extends the HTML5 web visualizations to other devices. Take advantage of the controllers' Linux® operating system via Docker Containers to run applications in parallel with your PLC code.

Your IIoT needs are met with the Control panel's support of MQTT and OPC UA protocols. Easily connect your plant floor data to your preferred Cloud service. Security is offered via TLS encryption plus an onboard Firewall and VPN.

Multiple fieldbus ports onboard support MODBUS/TCP, CANopen, and Ethernet/IP (adapter mode) protocols. An onboard configurable serial port (RS-232/-485) can be used to connect to additional field devices. Use the Control panel as your gateway between these fieldbuses. In addition, the onboard 4 configurable digital I/O points provide direct input into the controller and can be conveniently wired to commonly used devices.