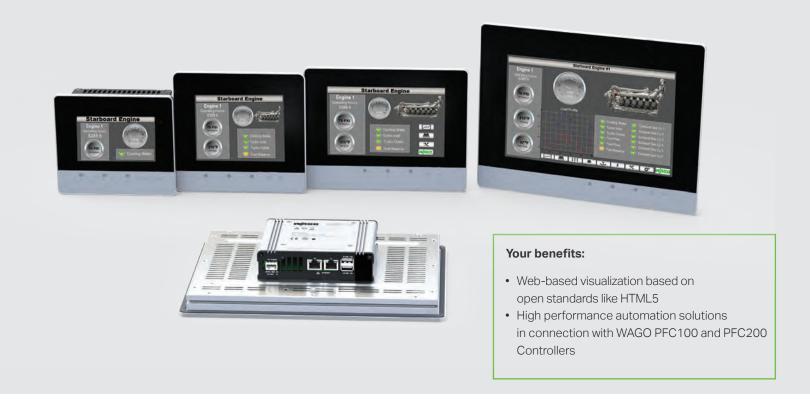

### **HTML5 Visualization**

The use of standardized state-of-the-art technology allows the visualization to be displayed on mobile devices like smartphones and tablets.

# **Three Function Classes**

Operate, observe, visualize and diagnose in factory, process and marine applications. Touch Panels with various hardware configurations are ideal for small-to-mid sized control and visualization tasks. Underneath a modern design, our Touch Panels pack some of the industry's most powerful technology, allowing you to harmonize the high-tech image of your machines through high quality and high performance visualizations.