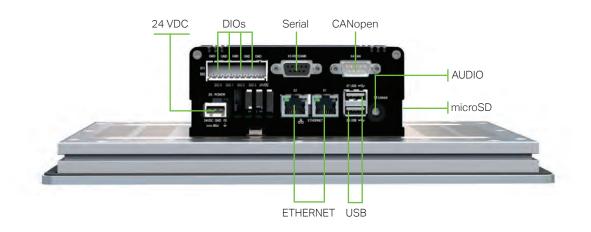

### **Configuration PI01**

- 2 congifurable Ethernet ports
- 2 USB host 2.0
- microSD (max 2 GB) / microSDHC (max 32 GB)

### **Configuration PI02**

- 2 congifurable Ethernet ports
- 2 USB host 2.0
- microSD (max 2 GB) / microSDHC (max 32 GB)
- Audio

### **Configuration PI03**

- 2 congifurable Ethernet ports
- 2 USB host 2.0
- Configurable serial
- 4 configurable DIOs
- CANopen
- microSD (max 2 GB) / microSDHC (max 32 GB)
- Audio
- · Retained memory