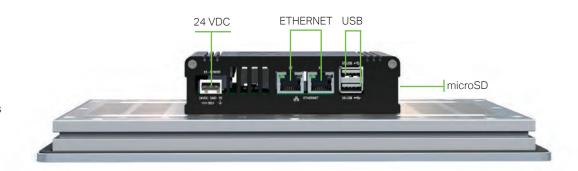

### **Configuration PI01**

- 2 congifurable Ethernet ports
- 2 USB host 2.0
- microSD (max 2 GB) / microSDHC (max 32 GB)