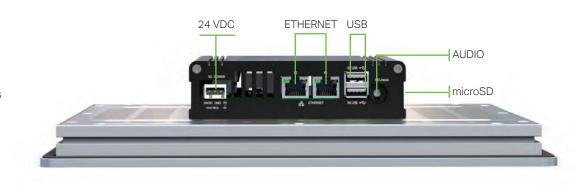

### **Configuration PI02**

- 2 congifurable Ethernet ports
- 2 USB host 2.0
- microSD (max 2 GB) / microSDHC (max 32 GB)
- Audio