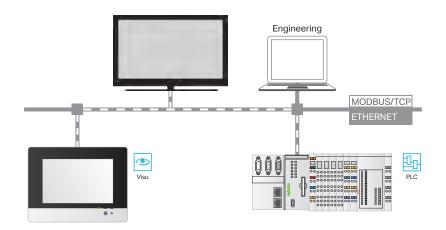

### Flexible Interface Options

Touch Panel offers three different architectures: Web, Visu and Control, with three levels of device technologies: Advanced, Marine and Standard.

With three architectures to choose from, you can select the best strategy for your application.

**Web Panel:** Pair with WAGO's web server enabled PLCs for a stylish operator interface.

**Visu Panel:** Share the control load between the PLC and operator interface.

Multiple fieldbus ports onboard support MODBUS/TCP, CANopen, and Ethernet/IP (adapter mode) protocols. An onboard configurable serial port (RS-232/-485) can be used to connect to additional field devices. Use the Control panel as your gateway between these fieldbuses. In addition, the onboard 4 configurable digital I/O points provide direct input into the controller and can be conveniently wired to commonly used devices.