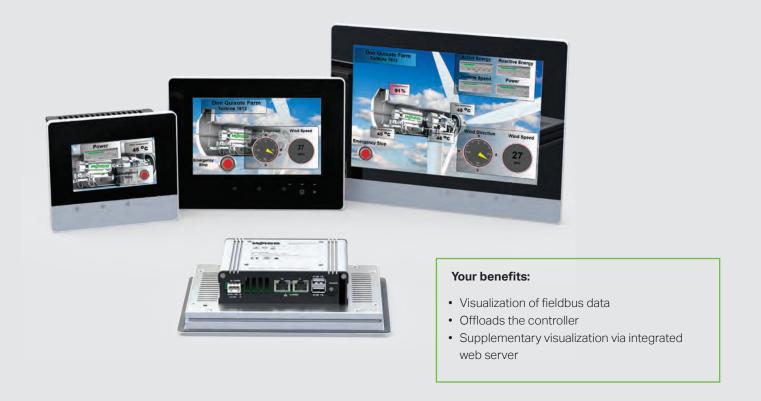

# Visu Panel

Visu panels display dynamic visualizations that are created with *e!*COCKPIT software and are stored directly in the device's memory. The real-time data is collected from field devices via MODBUS/TCP and network variables. With this architecture, data from multiple PLCs can be aggregated into one operator interface.

The Visu panel has an integrated web server that can host the graphics to standard commercial mobile devices like tablets or smartphones or even a large screen smart TV, expanding the reach of your control strategy.