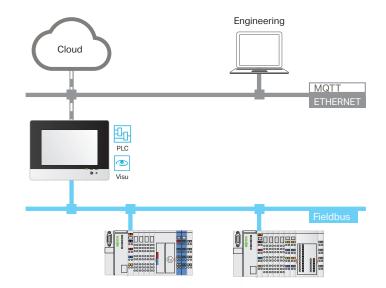

# **Control Panel**

Your benefits:

protocol

• PLC and HMI in one device • Supports Docker Containers

Control panels combine the features of a PLC and HMI into a single device, providing a compact footprint for your automation system. WAGO's e!COCKPIT software is used to develop both the control logic as well as the visualizations, optimizing system development. Leveraging the power of the Touch Panel's quad core processor, the Control panel is well equipped to offer high performance control as well as impeccable graphic resolution. The integrated web server extends the HTML5 web visualizations to other devices. Take advantage of the controllers' Linux® operating system via Docker Containers to run applications in parallel with your PLC code.

Multiple fieldbus ports onboard support MODBUS/TCP, CANopen, and Ethernet/IP (adapter mode) protocols. An onboard configurable serial port (RS-232/-485) can be used to connect to additional field devices. Use the Control panel as your gateway between these fieldbuses. In addition, the onboard 4 configurable digital I/O points provide direct input into the controller and can be conveniently wired to commonly used devices.

# Visu Panel

Visu panels display dynamic visualizations that are created with *e!*COCKPIT software and are stored directly in the device's memory. The real-time data is collected from field devices via MODBUS/TCP and network variables. With this architecture, data from multiple PLCs can be aggregated into one operator interface.