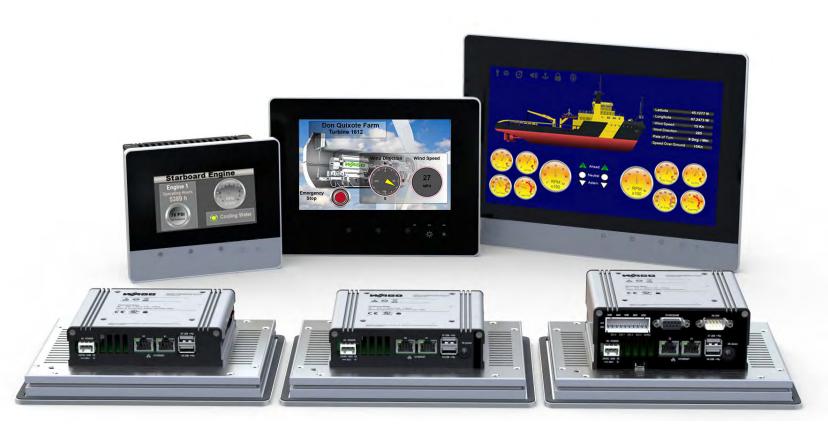

# **Three Function Classes**

Operate, observe, visualize and diagnose in factory, process and marine applications. Touch Panels with various hardware configurations are ideal for small-to-mid sized control and visualization tasks. Underneath a modern design, our Touch Panels pack some of the industry's most powerful technology, allowing you to harmonize the high-tech image of your machines through high quality and high performance visualizations.

With three architectures to choose from, you can select the best strategy for your application.

**Web Panel:** Pair with WAGO's web server enabled PLCs for a stylish operator interface.

**Visu Panel:** Share the control load between the PLC and operator interface.

**Control Panel:** An all-in-one HMI and PLC; a high performance controller with high quality graphic resolutions.

# **Three Port Configurations**

### **Configuration PI01**

- 2 congifurable Ethernet ports
- 2 USB host 2.0
- microSD (max 2 GB) / microSDHC (max 32 GB)

### **Configuration PI02**

- 2 congifurable Ethernet ports
- 2 USB host 2.0
- microSD (max 2 GB) / microSDHC (max 32 GB)
- Audio

### **Configuration PI03**

- 2 congifurable Ethernet ports
- 2 USB host 2.0
- Configurable serial
- 4 configurable DIOs
- CANopen
- microSD (max 2 GB) / microSDHC (max 32 GB)
- Audio
- · Retained memory