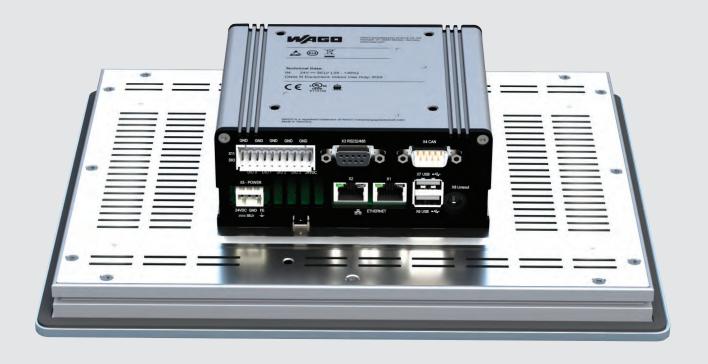

### **Configuration PI01**

- 2 congifurable Ethernet ports
- 2 USB host 2.0
- microSD (max 2 GB) / microSDHC (max 32 GB)

### **Configuration PI02**

- 2 congifurable Ethernet ports
- 2 USB host 2.0
- microSD (max 2 GB) / microSDHC (max 32 GB)
- Audio

### **Configuration PI03**

- 2 congifurable Ethernet ports
- 2 USB host 2.0
- Configurable serial
- 4 configurable DIOs
- CANopen
- microSD (max 2 GB) / microSDHC (max 32 GB)
- Audio
- · Retained memory