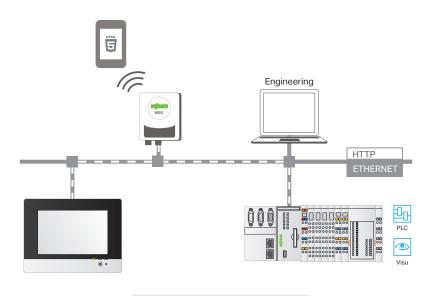

# **Web Panel**

An industrial web browser with high resolution graphics and touch screen, optimized to display web pages hosted from the PFC100 and PFC200 Controllers with onboard web servers. Web visualizations that are created with e!COCKPIT (Codesys V3) software and are based on state-of-the-art HTML5 technology. The visualizations are stored and hosted by the PFC controllers and can be used to monitor and control equipment via an elegant touch screen interface.

Users can take advantage of the HTML5 technology by displaying the same visualizations on other standard commercial mobile devices like tablets or smartphones.