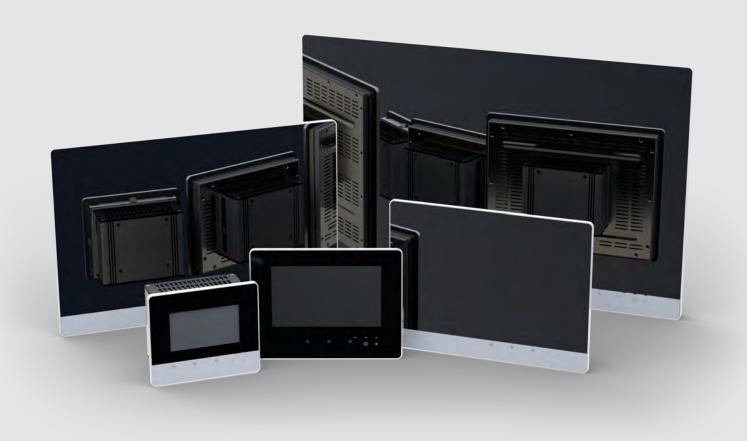

# **Touch Panel 600**

Aesthetic Design Meets High Performance

### **High Protection Class**

With specially developed clamps, the NEMA 4X / IP65 degree of protection can be achieved for the front of the display. This design flexibility makes the panel extremely versatile and suitable for a wide variety of applications.