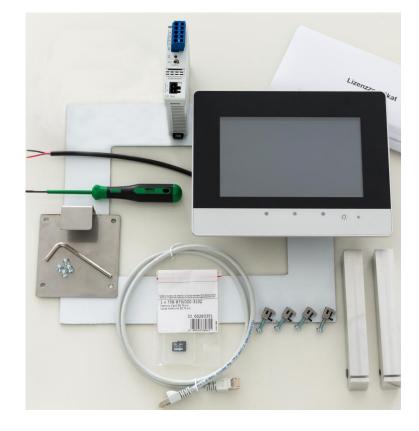

## WHAT'S INCLUDED

| Description                                                                | Item No.           |
|----------------------------------------------------------------------------|--------------------|
| 7" Touch Panel 600                                                         | 762-5303/8000-002  |
| Classic Power Supply; 24 VDC; 1 A                                          | 787-1602           |
| e!COCKPIT License                                                          | 2759-0101/1111-500 |
| microSD card; 2 GB                                                         | 758-879/000-3102   |
| Operating tool                                                             | 210-719            |
| Also included; hex key, cable, power cable (230 V), aluminum feet, product |                    |

Also included: hex key, cable, power cable (230 V), aluminum feet, produc display board, fastening materials, ETHERNET patch cable