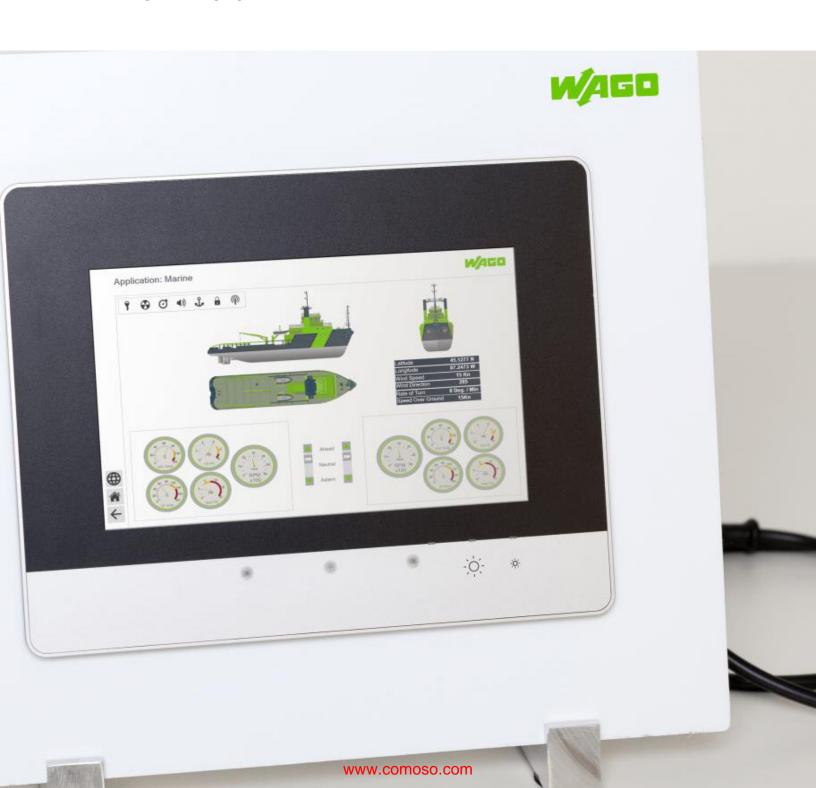

### **HMI + PLC ALL-IN-ONE**

The Touch Panel 600 starter kit contains a 7 inch advanced Control Panel (HMI + PLC all-in-one) with a full single user license of the engineering software e!COCKPIT. Also included is a demo application which illustrates the extensive possibilities for visualization, web connectivity and programming with e!COCKPIT. Plus, a Docker application is used to demonstrate another option for application creation under Linux using open source software.