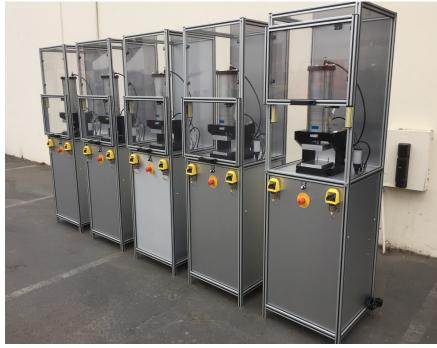

# **CONTROL PANEL EXAMPLES**

# **MOTOR & PUMP PANELS**

### **MOTOR AND PUMP PANELS**

- Hydraulic power units control panels
- Water Pump
- Farming/irrigation pump panels
- AC/DC drives and related controls
- · Softstart pump panels
- DOL pumps