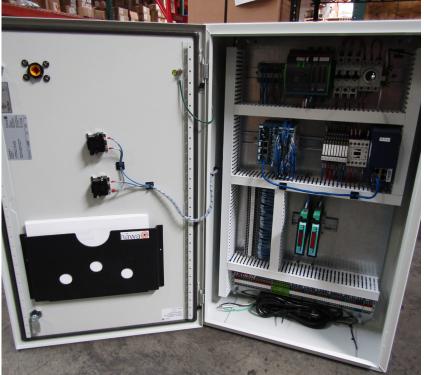

# **CONTROL PANEL EXAMPLES**

# **MOTOR & PUMP PANELS**

### **MOTOR AND PUMP PANELS**

- Hydraulic power units control panels
- Water Pump
- Farming/irrigation pump panels
- AC/DC drives and related controls
- · Softstart pump panels
- DOL pumps