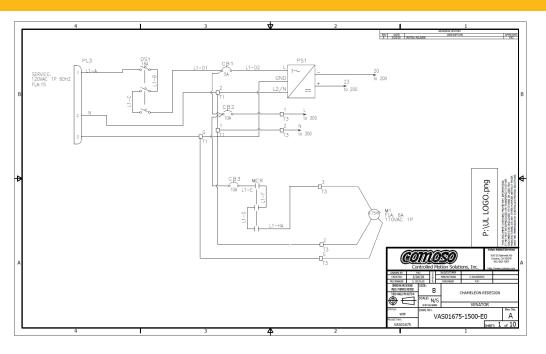

# SCHEMATIC DEVELOPMENT

### **CAPABILITIES**

- · Fully documented schematics
- 3D layout of enclosure ensures all components fit with proper clearance
- · Detailed Terminal Block Diagrams to ease field wiring
- · Revision control to ensure proper build
- Full BOM development based on scope of work/technical requirements