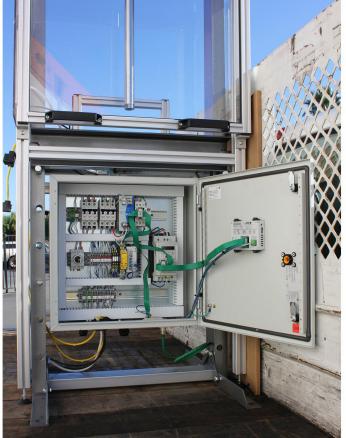

# **CONTROL PANEL EXAMPLES**

# **MOTOR & PUMP PANELS**

### **MOTOR AND PUMP PANELS**

- Hydraulic power units control panels
- Water Pump
- Farming/irrigation pump panels
- AC/DC drives and related controls
- · Softstart pump panels
- DOL pumps