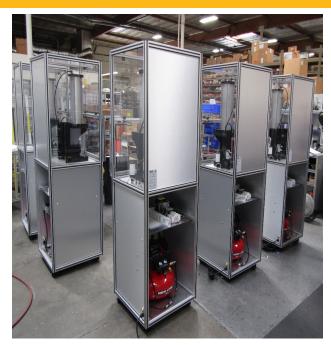

# **MECHATRONIC SYSTEMS**

# CUSTOM MECANICAL AND MOTION CONTROL SYSTEMS

- Positioning Systems
- Gantries
- Press Systems
- Motion Control Panels
- Customer Systems
- · Factory Authorized Training
- Motion Controller and Drive Programming