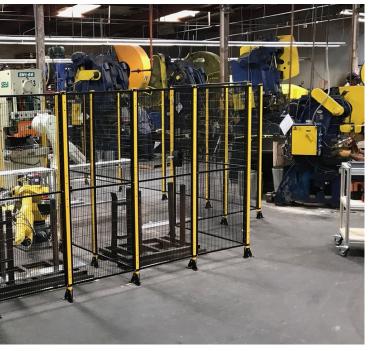

# **SAFETY CONTROL PANELS**

### **SAFETY CONTROLS**

- · Built to meet ISO 13849 CAT4
- Integration with
- Hard Guarding
- Pneumatic Controls
- Safety Interlocks
- · Light Curtains