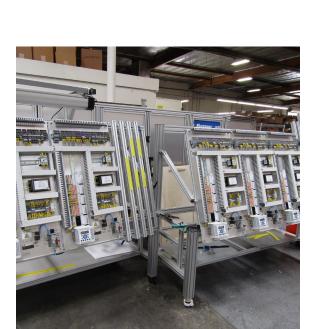

# **SAFETY CONTROL PANELS**

### **SAFETY CONTROLS**

- · Built to meet ISO 13849 CAT4
- Integration with
- Hard Guarding
- Pneumatic Controls
- Safety Interlocks
- · Light Curtains