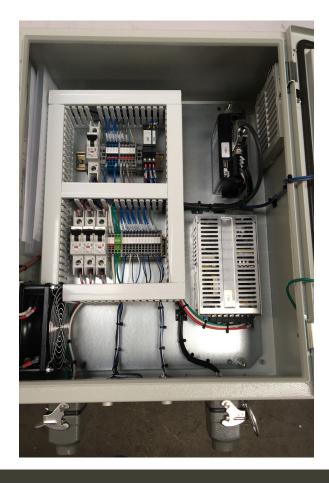

# SCHEMATIC DEVELOPMENT

### **CAPABILITIES**

- · Fully documented schematics
- 3D layout of enclosure ensures all components fit with proper clearance
- · Detailed Terminal Block Diagrams to ease field wiring
- · Revision control to ensure proper build
- Full BOM development based on scope of work/technical requirements