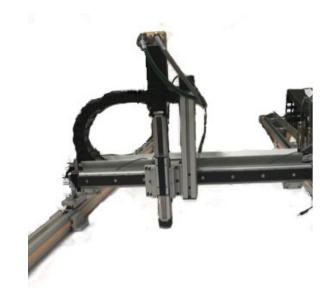

# **MECHATRONIC SYSTEMS**

# CUSTOM MECANICAL AND MOTION CONTROL SYSTEMS

- Positioning Systems
- Gantries
- Press Systems
- Motion Control Panels
- Customer Systems
- · Factory Authorized Training
- Motion Controller and Drive Programming