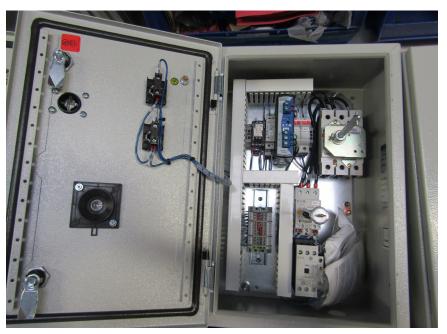

# **SAFETY CONTROL PANELS**

### **SAFETY CONTROLS**

- · Built to meet ISO 13849 CAT4
- Integration with
- Hard Guarding
- Pneumatic Controls
- Safety Interlocks
- · Light Curtains