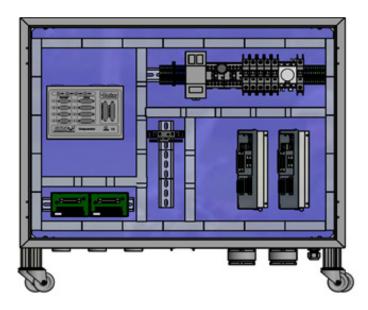

# SCHEMATIC DEVELOPMENT

### **CAPABILITIES**

- · Fully documented schematics
- 3D layout of enclosure ensures all components fit with proper clearance
- · Detailed Terminal Block Diagrams to ease field wiring
- · Revision control to ensure proper build
- Full BOM development based on scope of work/technical requirements