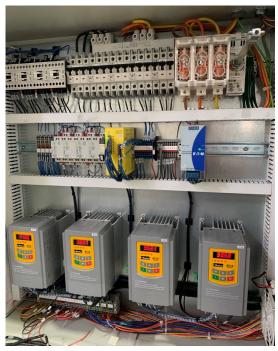

# **CONTROL PANEL EXAMPLES**

# **MOTOR & PUMP PANELS**

### **MOTOR AND PUMP PANELS**

- Hydraulic power units control panels
- Water Pump
- Farming/irrigation pump panels
- AC/DC drives and related controls
- · Softstart pump panels
- DOL pumps