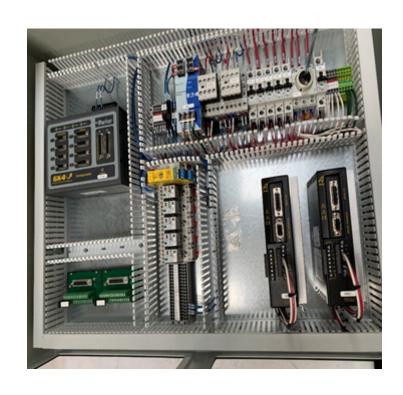

# **CONTROL PANEL EXAMPLES**

# **MOTOR & PUMP PANELS**

### **MOTOR AND PUMP PANELS**

- Hydraulic power units control panels
- Water Pump
- Farming/irrigation pump panels
- AC/DC drives and related controls
- · Softstart pump panels
- DOL pumps