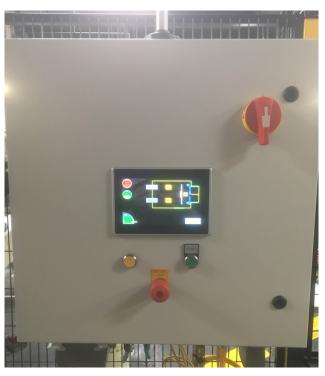

# **SAFETY CONTROL PANELS**

### **SAFETY CONTROLS**

- · Built to meet ISO 13849 CAT4
- Integration with
- Hard Guarding
- Pneumatic Controls
- Safety Interlocks
- · Light Curtains