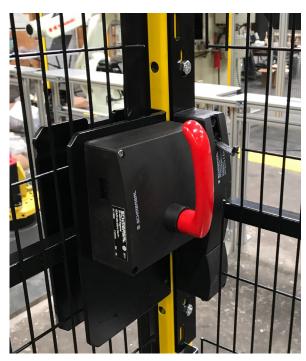

# **SAFETY CONTROL PANELS**

### **SAFETY CONTROLS**

- · Built to meet ISO 13849 CAT4
- Integration with
- Hard Guarding
- Pneumatic Controls
- Safety Interlocks
- · Light Curtains