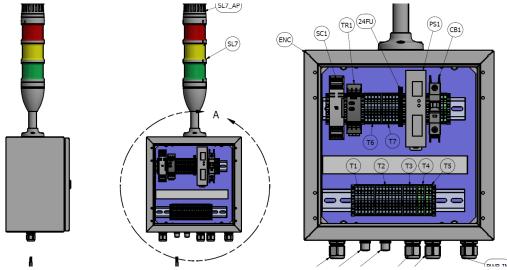

# SCHEMATIC DEVELOPMENT

### **CAPABILITIES**

- · Fully documented schematics
- 3D layout of enclosure ensures all components fit with proper clearance
- · Detailed Terminal Block Diagrams to ease field wiring
- · Revision control to ensure proper build
- Full BOM development based on scope of work/technical requirements