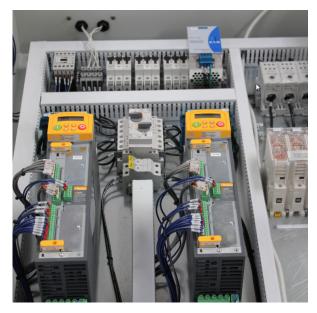

# **CONTROL PANEL EXAMPLES**

# **MOTOR & PUMP PANELS**

### **MOTOR AND PUMP PANELS**

- Hydraulic power units control panels
- Water Pump
- Farming/irrigation pump panels
- AC/DC drives and related controls
- · Softstart pump panels
- DOL pumps