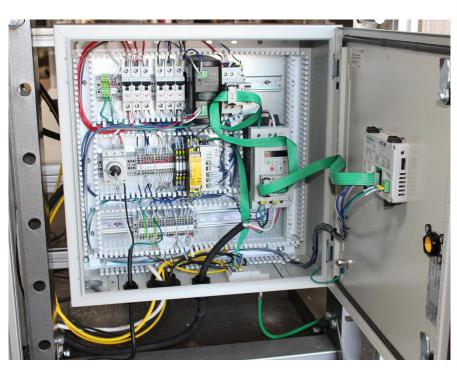

# **CONTROL PANEL EXAMPLES**

# **MOTOR & PUMP PANELS**

### **MOTOR AND PUMP PANELS**

- Hydraulic power units control panels
- Water Pump
- Farming/irrigation pump panels
- AC/DC drives and related controls
- · Softstart pump panels
- DOL pumps