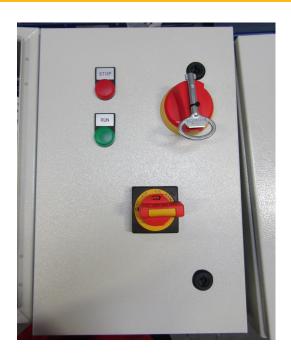

# **MOTOR & PUMP PANELS**

### **MOTOR AND PUMP PANELS**

- Hydraulic power units control panels
- Water Pump
- Farming/irrigation pump panels
- AC/DC drives and related controls
- · Softstart pump panels
- DOL pumps