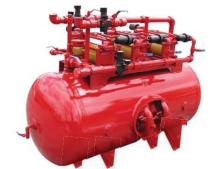

### **Customized Power Units**

- "3D" Solid model design layouts
- Hydraulic oil, Skydrol, pneumatic, and lube oil units
- Turn-key systems: Engineered, assembled, tested, and installed
- Steel or stainless steel frames and reservoirs
- Custom paint colors: Enamel, epoxy, or powder coating

### **Manifolds**

- · Custom design hydraulic and pneumatic circuits
- Variety of materials and coatings
- Simple header manifolds to fully integrated systems
- Functional testing, kitting, and subassemblies
- High flow DIN slip-in style cartridge manifolds