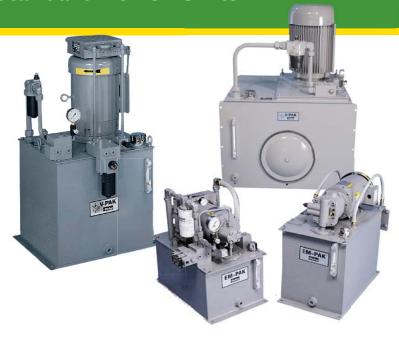

# **Standard Power Units**

### **Standard Power Units**

- Horizontal, vertical, or low-profile
- Fixed or variable pumps
- 5-80 Gallon standard reservoir capacity
- Custom power units available
- Many valve, filter, and heat exchanger options
- Quick lead times