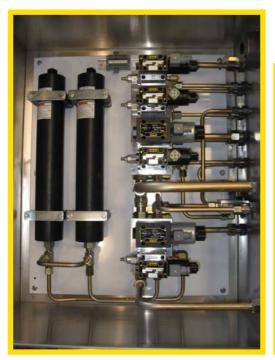

# **Control Systems and Enclosures**

### **Control Panels**

- Standard power and logic HPU enclosures
- Closed loop motion controllers
- PLC and data acquisition systems
- Motor failover logic
- Touchscreens (HMI)