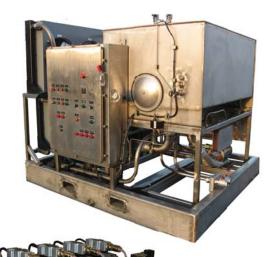

### **Customized Power Units**

- "3D" Solid model design layouts
- Hydraulic oil, Skydrol, pneumatic, and lube oil units
- Turn-key systems: Engineered, assembled, tested, and installed
- Steel or stainless steel frames and reservoirs
- Custom paint colors: Enamel, epoxy, or powder coating

### **Control Panels**

- Standard power and logic HPU enclosures
- Closed loop motion controllers
- PLC and data acquisition systems
- Motor failover logic
- Touchscreens (HMI)