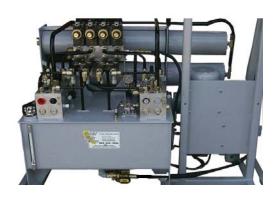

# **Standard Power Units**

### **Standard Power Units**

- Horizontal, vertical, or low-profile
- Fixed or variable pumps
- 5-80 Gallon standard reservoir capacity
- Custom power units available
- Many valve, filter, and heat exchanger options
- Quick lead times