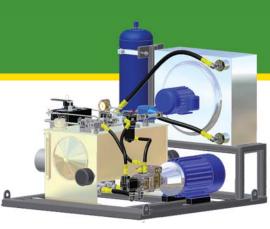

# **Standard Power Units**

### **Standard Power Units**

- Horizontal, vertical, or low-profile
- Fixed or variable pumps
- 5-80 Gallon standard reservoir capacity
- Custom power units available
- Many valve, filter, and heat exchanger options
- Quick lead times