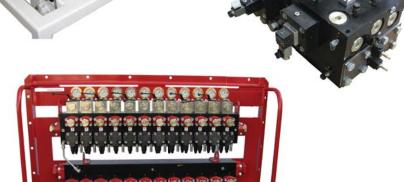

### **Customized Power Units**

- "3D" Solid model design layouts
- Hydraulic oil, Skydrol, pneumatic, and lube oil units
- Turn-key systems: Engineered, assembled, tested, and installed
- Steel or stainless steel frames and reservoirs
- Custom paint colors: Enamel, epoxy, or powder coating

### **Manifolds**

- · Custom design hydraulic and pneumatic circuits
- Variety of materials and coatings
- Simple header manifolds to fully integrated systems
- Functional testing, kitting, and subassemblies
- High flow DIN slip-in style cartridge manifolds

# **Manifolds**