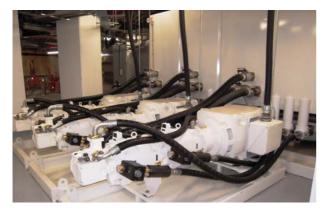

# **Standard Power Units**

### **Standard Power Units**

- Horizontal, vertical, or low-profile
- Fixed or variable pumps
- 5-80 Gallon standard reservoir capacity
- Custom power units available
- Many valve, filter, and heat exchanger options
- Quick lead times