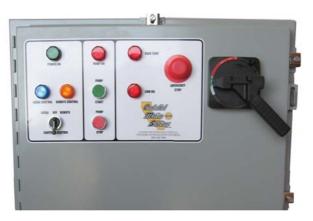

# **Control Systems and Enclosures**

### **Control Panels**

- Standard power and logic HPU enclosures
- Closed loop motion controllers
- PLC and data acquisition systems
- Motor failover logic
- Touchscreens (HMI)